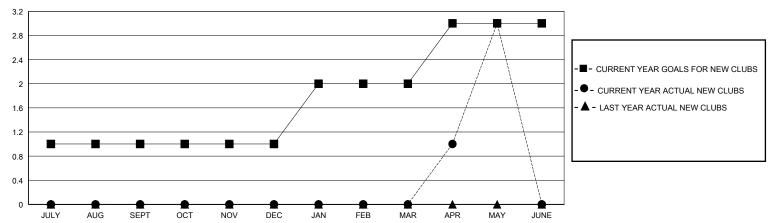

## District 404 A3

Results as of: 5/31/2024

| GMT:                  |               | GMT CA    |               |                       |                       |                         |                                                    |  |
|-----------------------|---------------|-----------|---------------|-----------------------|-----------------------|-------------------------|----------------------------------------------------|--|
|                       | Club          | s         |               | Members               |                       |                         |                                                    |  |
| RESULTS FOR 2023-2024 |               |           |               | RESULTS FOR 2023-2024 |                       |                         |                                                    |  |
| QUARTER               | NEW CLUB GOAL | NEW CLUBS | DROPPED CLUBS | QUARTER MEMBI         | ER GROWTH NET<br>GOAL | MEMBER GROWTH<br>ACTUAL | DROPPED<br>MEMBERS ACTUAL<br>(including transfers) |  |
| JULY/AUG/SEPT         | 1             | 0         | 1             | JULY/AUG/SEPT         | 20                    | 29                      | 35                                                 |  |
| OCT/NOV/DEC           | 0             | 0         | 3             | OCT/NOV/DEC           | 20                    | 48                      | 166                                                |  |
| JAN/FEB/MAR           | 1             | 0         | 1             | JAN/FEB/MAR           | 40                    | 94                      | 44                                                 |  |
| APR/MAY/JUNE          | 1             | 3         | 0             | APR/MAY/JUNE          | 20                    | 107                     | 46                                                 |  |

## GOALS AND ACTUAL NEW CLUBS CUMULATIVE