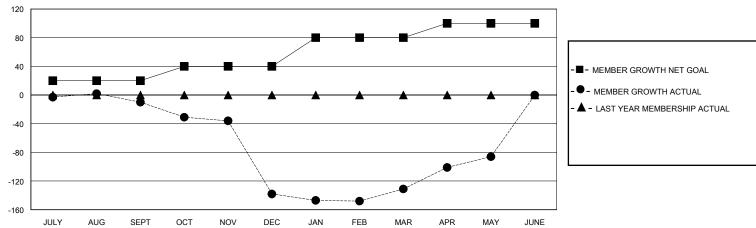

## District 404 A3

Results as of: 5/31/2024

| GMT:                  |               | GMT CA    |               |                       |                       |                         |                                                    |  |
|-----------------------|---------------|-----------|---------------|-----------------------|-----------------------|-------------------------|----------------------------------------------------|--|
|                       | Club          | s         |               | Members               |                       |                         |                                                    |  |
| RESULTS FOR 2023-2024 |               |           |               | RESULTS FOR 2023-2024 |                       |                         |                                                    |  |
| QUARTER               | NEW CLUB GOAL | NEW CLUBS | DROPPED CLUBS | QUARTER MEMBI         | ER GROWTH NET<br>GOAL | MEMBER GROWTH<br>ACTUAL | DROPPED<br>MEMBERS ACTUAL<br>(including transfers) |  |
| JULY/AUG/SEPT         | 1             | 0         | 1             | JULY/AUG/SEPT         | 20                    | 29                      | 35                                                 |  |
| OCT/NOV/DEC           | 0             | 0         | 3             | OCT/NOV/DEC           | 20                    | 48                      | 166                                                |  |
| JAN/FEB/MAR           | 1             | 0         | 1             | JAN/FEB/MAR           | 40                    | 94                      | 44                                                 |  |
| APR/MAY/JUNE          | 1             | 3         | 0             | APR/MAY/JUNE          | 20                    | 107                     | 46                                                 |  |

## GOALS AND ACTUAL MEMBERS CUMULATIVE

| DROPPED CLUBS: 5            |     | 40 CLUBS OF 59 ADDED 1 OR MORE<br>NEW MEMBERS | GENDER DISTRIBUTION  MALE 730 (55.30%) |              |    |
|-----------------------------|-----|-----------------------------------------------|----------------------------------------|--------------|----|
| DROPPED MEMBERS             |     |                                               | FEMALE                                 | 580 (43.94%) |    |
| DECEASED                    | 7   | CLICK HERE FOR CUMULATIVE                     | TOTAL FAMILY UNIT MEMBERS              |              | 41 |
| CLUB CANCELLED 87 OTHER 196 |     | MEMBERSHIP DATA                               | FAMILY MEMBERS PAYING HALF             |              | 21 |
| TOTAL                       | 290 |                                               |                                        |              |    |